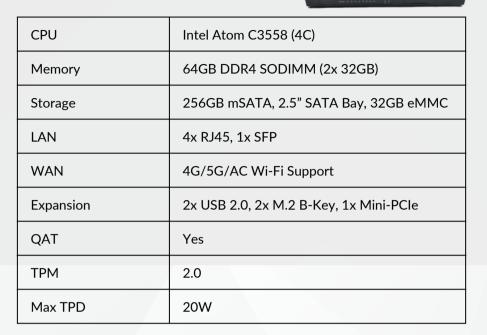

Management ○ Deployment & Installation

○ System Design & Integration

- O Project Management
- Service & Support

## **ECS Edge Connector Solutions**

- ⊖ The seamless, secure, integrated solution featuring Intel® Atom C3558 and Zscaler's Zero Trust Exchange Platform
- G- Improved connectivity, security, performance and efficiency for the following market applications:
  - G Telco/5G

  - ⊖ Finance
  - ⊖ Healthcare
  - G CSP/Data Centers
  - ⊖ IT/Networking
- Offered in both a 4-core and 8-core structure
- G Refer to page 2 for technical specifications

Visit for more informatic





## 5G AND CYBERSECURITY CONNECTOR SOLUTIONS



ECS | Equus Compute Solutions | 201 General Mills Blvd. Golden Valley, MN 55426 Main (800) 641-1475 Support (800) 576-7929

#### **ECS 4 Core Edge Connector**



# ECS 8 Core Edge Connector