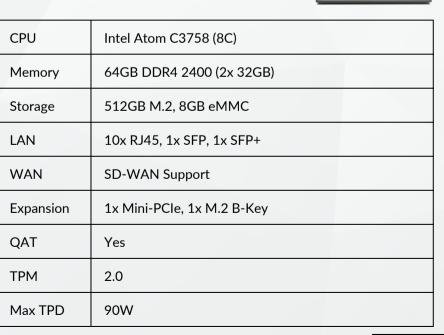

allation

○ System Design & Integration

- O Project Management
- Service & Support

## **ECS Edge Connector Solutions**

- ⊖ The seamless, secure, integrated solution featuring Intel® Atom C3558 and Zscaler's Zero Trust Exchange Platform
- G- Improved connectivity, security, performance and efficiency for the following market applications:
  - G Telco/5G

  - ⊖ Finance
  - ⊖ Healthcare
  - G CSP/Data Centers
  - ⊖ IT/Networking
- Offered in both a 4-core and 8-core structure
- G Refer to page 2 for technical specifications

Visit for more informatic





## 5G AND CYBERSECURITY CONNECTOR SOLUTIONS



ECS | Equus Compute Solutions | 201 General Mills Blvd. Golden Valley, MN 55426 Main (800) 641-1475 Support (800) 576-7929

#### **ECS 4 Core Edge Connector**



# ECS 8 Core Edge Connector